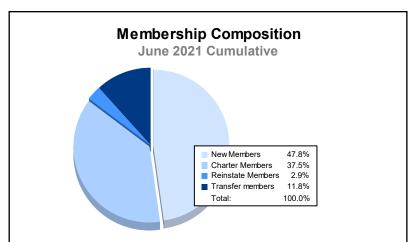

District 201Q2 As of June 2021 Cumulative

| Year      | New<br>Clubs | Dropped<br>Clubs | Gain/<br>Loss<br>Clubs | New<br>Members | Charter<br>Members | Reinstate<br>Members | Transfer<br>Members | Total<br>Member<br>Added | Total<br>Members<br>Dropped | Gain/<br>Loss<br>Members |
|-----------|--------------|------------------|------------------------|----------------|--------------------|----------------------|---------------------|--------------------------|-----------------------------|--------------------------|
| 2016-2017 | 0            | 2                | -2                     | 195            | 4                  | 7                    | 15                  | 221                      | 265                         | -44                      |
| 2017-2018 | 0            | 4                | -4                     | 132            | 2                  | 2                    | 17                  | 153                      | 209                         | -56                      |
| 2018-2019 | 1            | 3                | -2                     | 131            | 27                 | 8                    | 17                  | 183                      | 246                         | -63                      |
| 2019-2020 | 1            | 1                | 0                      | 83             | 17                 | 35                   | 20                  | 155                      | 167                         | -12                      |
| 2020-2021 | 6            | 4                | 2                      | 130            | 102                | 8                    | 32                  | 272                      | 247                         | 25                       |
| Average   | 2            | 3                | -1                     | 134            | 30                 | 12                   | 20                  | 197                      | 227                         | -30                      |