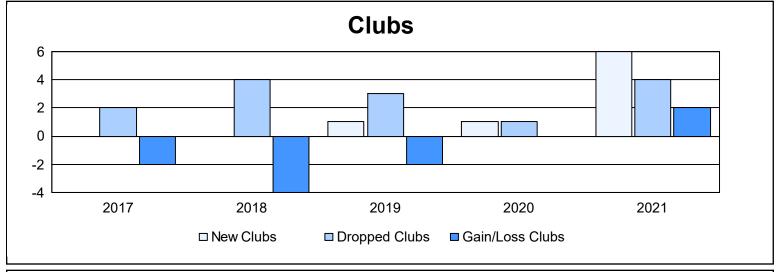

District 201Q2 As of June 2021 Cumulative

| Year      | New<br>Clubs | Dropped<br>Clubs | Gain/<br>Loss<br>Clubs | New<br>Members | Charter<br>Members | Reinstate<br>Members | Transfer<br>Members | Total<br>Member<br>Added | Total<br>Members<br>Dropped | Gain/<br>Loss<br>Members |
|-----------|--------------|------------------|------------------------|----------------|--------------------|----------------------|---------------------|--------------------------|-----------------------------|--------------------------|
| 2016-2017 | 0            | 2                | -2                     | 195            | 4                  | 7                    | 15                  | 221                      | 265                         | -44                      |
| 2017-2018 | 0            | 4                | -4                     | 132            | 2                  | 2                    | 17                  | 153                      | 209                         | -56                      |
| 2018-2019 | 1            | 3                | -2                     | 131            | 27                 | 8                    | 17                  | 183                      | 246                         | -63                      |
| 2019-2020 | 1            | 1                | 0                      | 83             | 17                 | 35                   | 20                  | 155                      | 167                         | -12                      |
| 2020-2021 | 6            | 4                | 2                      | 130            | 102                | 8                    | 32                  | 272                      | 247                         | 25                       |
| Average   | 2            | 3                | -1                     | 134            | 30                 | 12                   | 20                  | 197                      | 227                         | -30                      |